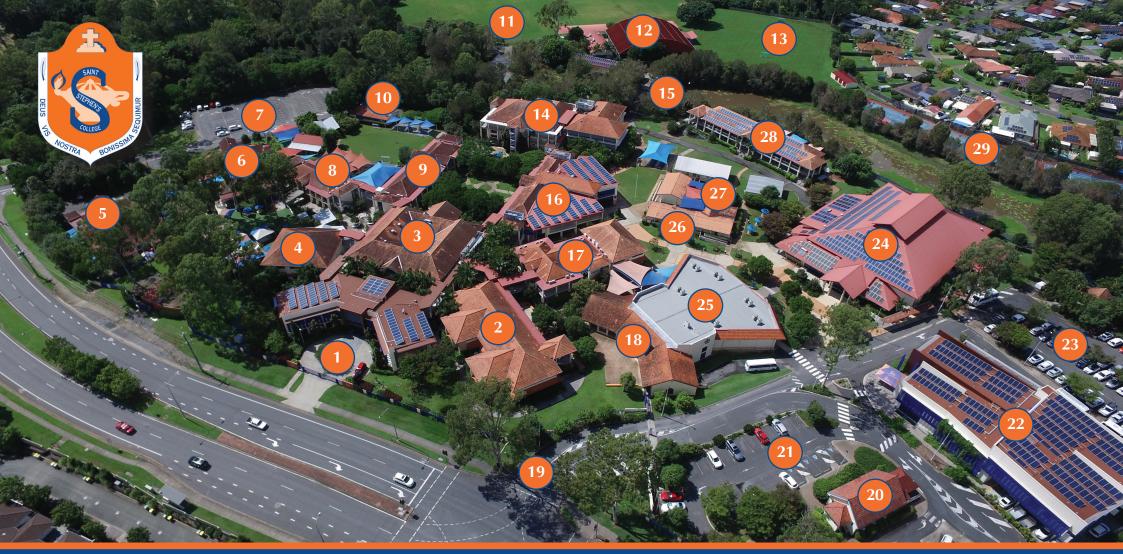

## Saint Stephen's College Campus Map

- 1. Main Administration
- 2. Connections (Years 7 to 8)
- 3. Staff Centre and Student Welfare
- 4. Language Centre
- 5. Early Learning Centre
- 6. Prep and After School Care
- 7. Eastern Car Park (Jnr College)
- 8. Foundations (Prep to Year 3)
- 9. Junior College Administration and QE Block
- 10. Uniform Shop
- 11. Sports Oval

- 12. Undercover Basketball Courts
- 13. Playing Field
- 14. iCentre, Visual Arts and QS Block
- 15. Lake
- 16. Science In Action, QW Block, Team Projects and Learning Enhancement
- 17. SB Block
- 18. Flowerbank
- 19. Main Entrance
- 20. Chapel
- 21. Visitor Parking

- 22. Music Centre and Recital Hall
- 23. Staff Car Park
- 24. Multi Purpose Hall (MPH)
- 25. Goda Firkins Auditorium (GFA)
- 26. P & F Uniform Shop
- 27. Marketing Department
- 28. Consolidations (Years 4 to 6)
- 29. Tennis Courts